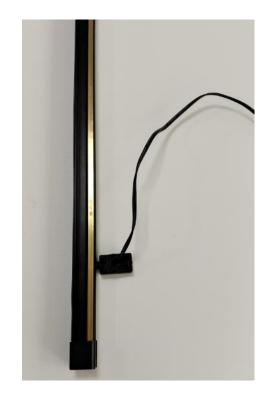

# Wireless Power Track Quotation Sheet (Economical-A Version)

Display



# 目录

CONTENTS



- P品特点 Features
- Product Size
- Product details
- **04.** 连接方式 Connection
- **05.** 场景应用 Application



#### **Features**



**Double side** 



Sigle side

- . The conductor is made of high quality brass, which can be switched between single and double-sided guide rails;
- . Hidden guide rail power system, the overall effect is more beautiful;
- . Electric head using spring shrapnel, reliable contact firm, can be too large current;
- . With unique rotating clip, convenient and reliable electrical connection;
- . A variety of sizes of guide rail support, to meet most of the conventional column on the market;
- . Elastic support, installed in the column guide rail firm not loose;
- . Suitable for a variety of shelves, high-grade display rack;







#### **Product - construction**

| 零件号 | 零件名称                       |
|-----|----------------------------|
| 1   | 立柱导电轨<br>Power Track       |
| 2   | 连接支架<br>Spacer             |
| 3