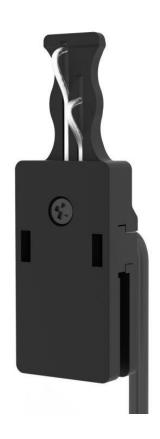

tact firm, can be too large current;
- . With unique rotating clip, convenient and reliable electrical connection;
- . A variety of sizes of guide rail support, to meet most of the conventional column on the market;
- . Elastic support, installed in the column guide rail firm not loose;
- . Suitable for a variety of shelves, high-grade display rack;







#### **Product - construction**

| 零件号 | 零件名称                       |
|-----|----------------------------|
| 1   | 立柱导电轨<br>Power Track       |
| 2   | 连接支架<br>Spacer             |
| 3   | 导轨堵头<br>Rail plug          |
| 4   | 货架立柱<br>Shelf Upright post |
| 5   | 取电头<br>Connector           |
| 6   | 托臂<br>Arm                  |





## Spacer

Racks of different sizes can be assembled by changing the middle connector





#### Connector







### **ARM**











#### Connection







# **Application**







# **Application**







# Welcome for Inquiry and Sample Testing Small Quantity Samples Stock Available

#### **GM LED LIGHTING**

+90 546 256 30 60 fatih@gmled.com.tr www.gmled.com.tr

Akçaburgaz Mah. Hadımköy Yolu Cad. No:186/1 34538 Esenyurt, İstanbul, Türkiye