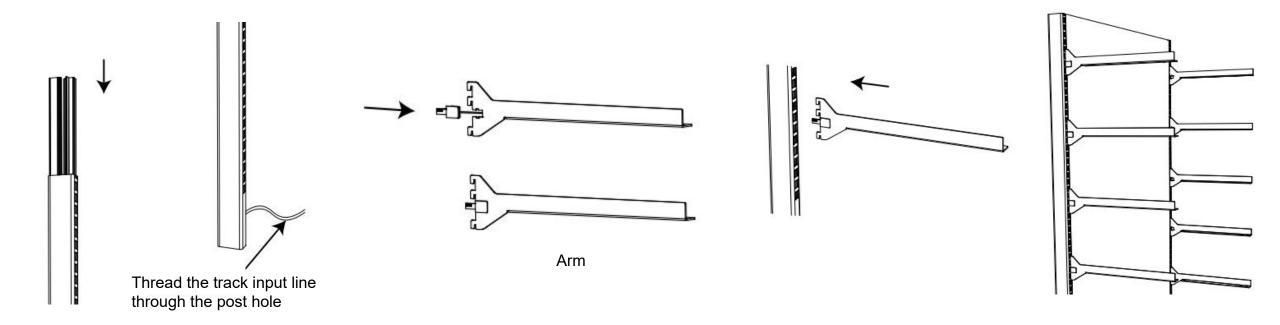

unique rotating clip, convenient and reliable electrical connection;
- . A variety of sizes of guide rail support, to meet most of the conventional column on the market;
- . Elastic support, installed in the column guide rail firm not loose;
- . Suitable for a variety of shelves, high-grade display rack;







#### **Product - construction**

| 零件号 | 零件名称                       |
|-----|----------------------------|
| 1   | 立柱导电轨<br>Power Track       |
| 2   | 连接支架<br>Spacer             |
| 3   | 导轨堵头<br>Rail plug          |
| 4   | 货架立柱<br>Shelf Upright post |
| 5   | 取电头<br>Connector           |
| 6   | 托臂<br>Arm                  |





## Spacer

Racks of different sizes can be assembled by changing the middle connector





#### Connector







### **ARM**











#### Connection







# **Application**







# **Application**







# Welcome for Inquiry and Sample Testing Small Quantity Samples Stock Available

#### **GM LED LIGHTING**

+90 546 256 30 60 fatih@gmled.com.tr www.gmled.com.tr

Akçaburgaz Mah. Hadımköy Yolu Cad. No:186/1 34538 Esenyurt, İstanbul, Türkiye