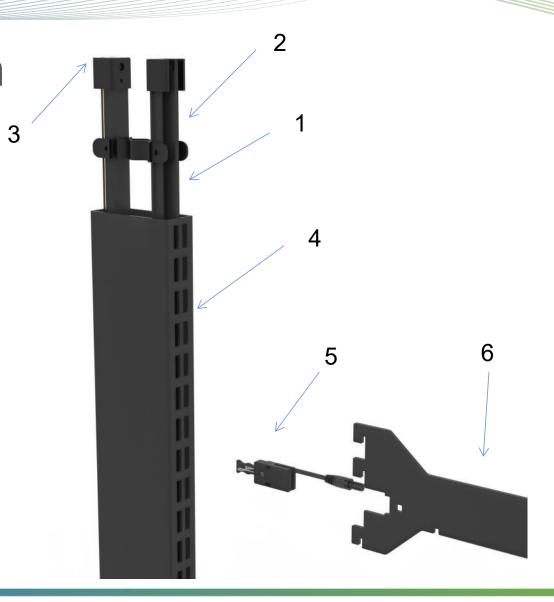

#### **Product - construction**

| 零件号 | 零件名称                       |
|-----|----------------------------|
| 1   | 立柱导电轨<br>Power Track       |
| 2   | 连接支架<br>Spacer             |
| 3   | 导轨堵头<br>Rail plug          |
| 4   | 货架立柱<br>Shelf Upright post |
| 5   | 取电头<br>Connector           |
| 6   | 托臂<br>Arm                  |