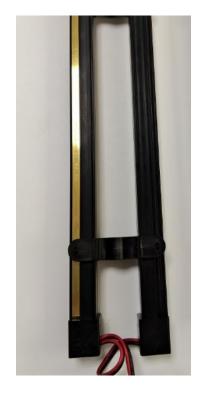

# Wireless Power Track Quotation Sheet (Economical-A Version)

Display



# 目录

CONTENTS



- P品特点 Features
- Product Size
- Product details
- **04.** 连接方式 Connection
- **05.** 场景应用 Application



#### **Features**



**Double side** 



Sigle side

- . The conductor is made of high quality brass, which can be switched between single and double-sided guide rails;
- . Hidden guide rail power system, the overall effect is more beautiful;
- . Electric head using spring shrapnel, reliable contact firm, can be too large current;
- . With unique rotating clip, convenient and reliable electrical connection;
- . A variety of sizes of guide rail support, to meet most of the conventional column on the market;
- . Elastic support, installed in the column guide rail firm not loose;
- . Suitable for a variety of shelves, high-grade display rack;







#### **Product - construction**

| 零件号 | 零件名称                       |
|-----|----------------------------|
| 1   | 立柱导电轨<br>Power Track       |
| 2   | 连接支架<br>Spac