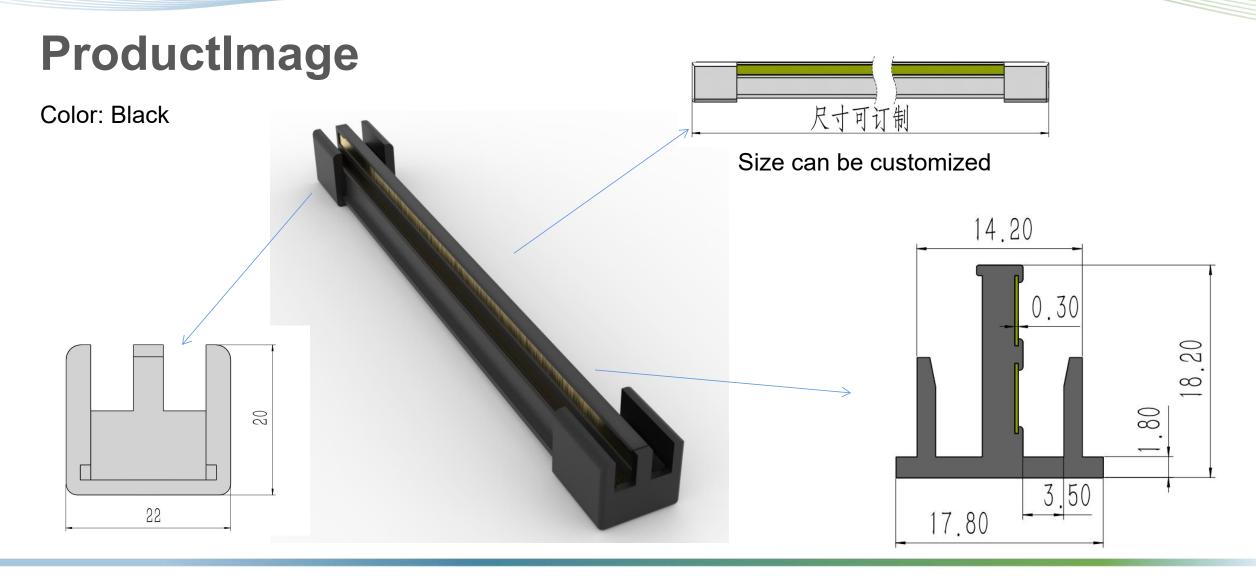

#### **Product - construction**

| 零件号 | 零件名称                       |
|-----|----------------------------|
| 1   | 立柱导电轨<br>Power Track       |
| 2   | 连接支架<br>Spacer             |
| 3   | 导轨堵头<br>Rail plug          |
| 4   | 货架立柱<br>Shelf Upright post |
| 5   | 取电头<br>Connector           |
| 6   | 托臂<br>Arm                  |