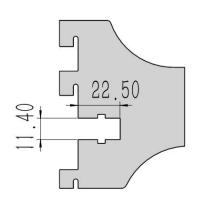

#### **Product - construction**

| 零件号 | 零件名称                       |
|-----|----------------------------|
| 1   | 立柱导电轨<br>Power Track       |
| 2   | 连接支架<br>Spacer             |
| 3   | 导轨堵头<br>Rail plug          |
| 4   | 货架立柱<br>Shelf Upright post |
| 5   | 取电头<br>Connector           |
| 6   | 托臂<br>Arm                  |