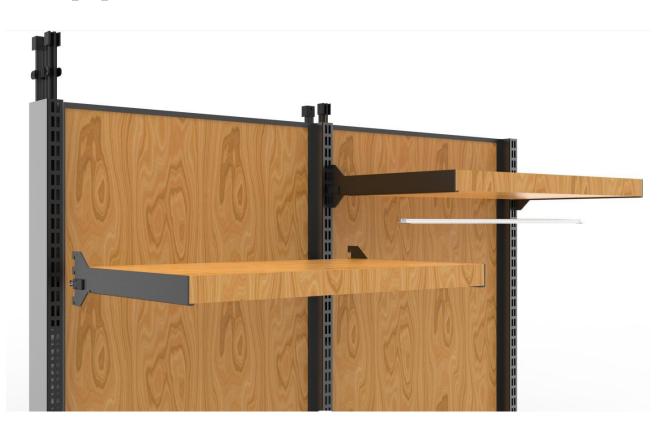

venient and reliable electrical connection;
- . A variety of sizes of guide rail support, to meet most of the conventional column on the market;
- . Elastic support, installed in the column guide rail firm not loose;
- . Suitable for a variety of shelves, high-grade display rack;







#### **Product - construction**

| 零件号 | 零件名称                       |
|-----|----------------------------|
| 1   | 立柱导电轨<br>Power Track       |
| 2   | 连接支架<br>Spacer             |
| 3   | 导轨堵头<br>Rail plug          |
| 4   | 货架立柱<br>Shelf Upright post |
| 5   | 取电头<br>Connector           |
| 6   | 托臂<br>Arm                  |





## Spacer

Racks of different sizes can be assembled by changing the middle connector





#### Connector







### **ARM**











#### Connection







# **Application**







# **Application**







# Welcome for Inquiry and Sample Testing Small Quantity Samples Stock Available

#### **GM LED LIGHTING**

+90 546 256 30 60 fatih@gmled.com.tr www.gmled.com.tr

Akçaburgaz Mah. Hadımköy Yolu Cad. No:186/1 34538 Esenyurt, İstanbul, Türkiye