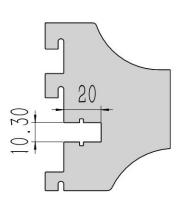

#### **Product - construction**

| 零件号 | 零件名称                       |
|-----|----------------------------|
| 1   | 立柱导电轨<br>Power Track       |
| 2   | 连接支架<br>Spacer             |
| 3   | 导轨堵头<br>Rail plug          |
| 4   | 货架立柱<br>Shelf Upright post |
| 5   | 取电头<br>Connector           |
| 6   | 托臂<br>Arm                  |