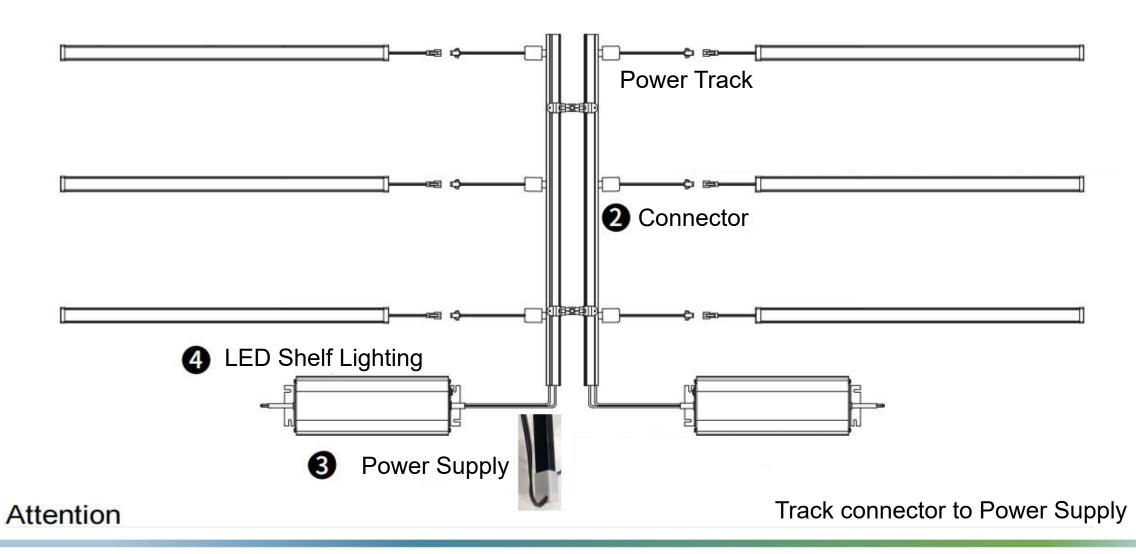

ique rotating clip, convenient and reliable electrical connection;
- . A variety of sizes of guide rail support, to meet most of the conventional column on the market;
- . Elastic support, installed in the column guide rail firm not loose;
- . Suitable for a variety of shelves, high-grade display rack;







#### **Product - construction**

| 零件号 | 零件名称                       |
|-----|----------------------------|
| 1   | 立柱导电轨<br>Power Track       |
| 2   | 连接支架<br>Spacer             |
| 3   | 导轨堵头<br>Rail plug          |
| 4   | 货架立柱<br>Shelf Upright post |
| 5   | 取电头<br>Connector           |
| 6   | 托臂<br>Arm                  |





## Spacer

Racks of different sizes can be assembled by changing the middle connector





#### Connector







### **ARM**











#### Connection







# **Application**







# **Application**







# Welcome for Inquiry and Sample Testing Small Quantity Samples Stock Available

#### **GM LED LIGHTING**

+90 546 256 30 60 fatih@gmled.com.tr www.gmled.com.tr

Akçaburgaz Mah. Hadımköy Yolu Cad. No:186/1 34538 Esenyurt, İstanbul, Türkiye