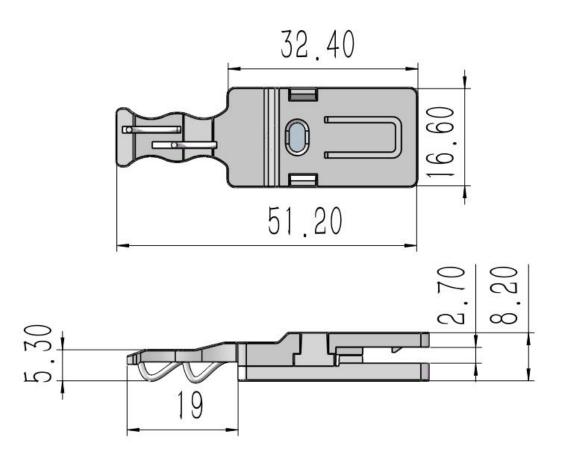

ct firm, can be too large current;
- . With unique rotating clip, convenient and reliable electrical connection;
- . A variety of sizes of guide rail support, to meet most of the conventional column on the market;
- . Elastic support, installed in the column guide rail firm not loose;
- . Suitable for a variety of shelves, high-grade display rack;







#### **Product - construction**

| 零件号 | 零件名称                       |
|-----|----------------------------|
| 1   | 立柱导电轨<br>Power Track       |
| 2   | 连接支架<br>Spacer             |
| 3   | 导轨堵头<br>Rail plug          |
| 4   | 货架立柱<br>Shelf Upright post |
| 5   | 取电头<br>Connector           |
| 6   | 托臂<br>Arm                  |





## Spacer

Racks of different sizes can be assembled by changing the middle connector





#### Connector







### **ARM**











#### Connection







# **Application**







# **Application**







# Welcome for Inquiry and Sample Testing Small Quantity Samples Stock Available

#### **GM LED LIGHTING**

+90 546 256 30 60 fatih@gmled.com.tr www.gmled.com.tr

Akçaburgaz Mah. Hadımköy Yolu Cad. No:186/1 34538 Esenyurt, İstanbul, Türkiye