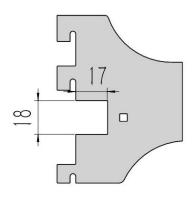

#### **Product - construction**

| 零件号 | 零件名称                       |
|-----|----------------------------|
| 1   | 立柱导电轨<br>Power Track       |
| 2   | 连接支架<br>Spacer             |
| 3   | 导轨堵头<br>Rail plug          |
| 4   | 货架立柱<br>Shelf Upright post |
| 5   | 取电头<br>Connector           |
| 6   | 托臂<br>Arm                  |