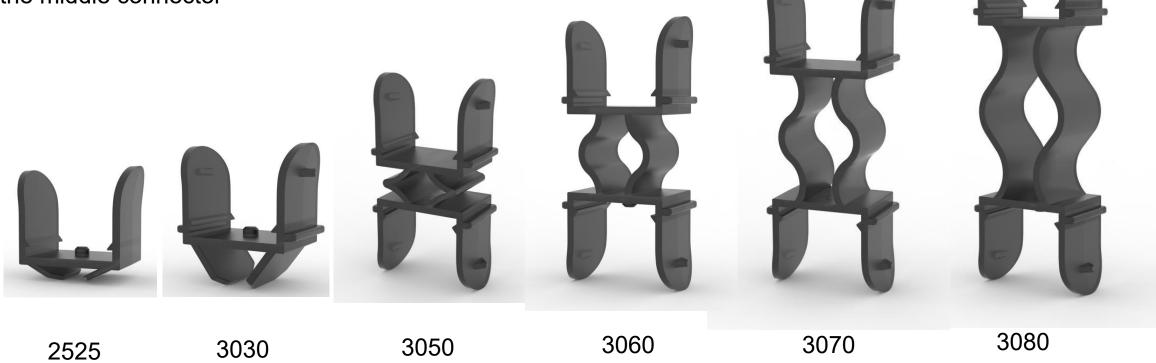

## Spacer

Racks of different sizes can be assembled by changing the middle connector