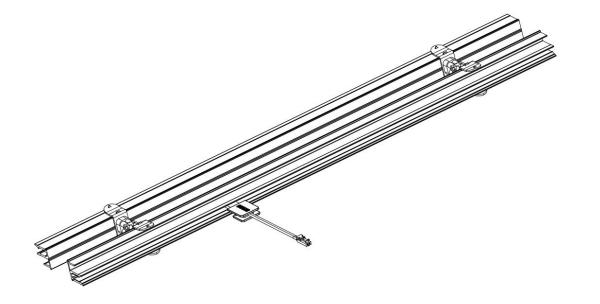

#### **Product - construction**

| 零件号 | 零件名称                       |
|-----|----------------------------|
| 1   | 立柱导电轨<br>Power Track       |
| 2   | 连接支架<br>Spacer             |
| 3   | 导轨堵头<br>Rail plug          |
| 4   | 货架立柱<br>Shelf Upright post |
| 5   | 取电头<br>Connector           |
| 6   | 托臂<br>Arm                  |