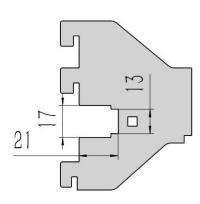

#### **Product - construction**

| 零件号 | 零件名称                       |
|-----|----------------------------|
| 1   | 立柱导电轨<br>Power Track       |
| 2   | 连接支架<br>Spacer             |
| 3   | 导轨堵头<br>Rail plug          |
| 4   | 货架立柱<br>Shelf Upright post |
| 5   | 取电头<br>Connector           |
| 6   | 托臂<br>Arm                  |